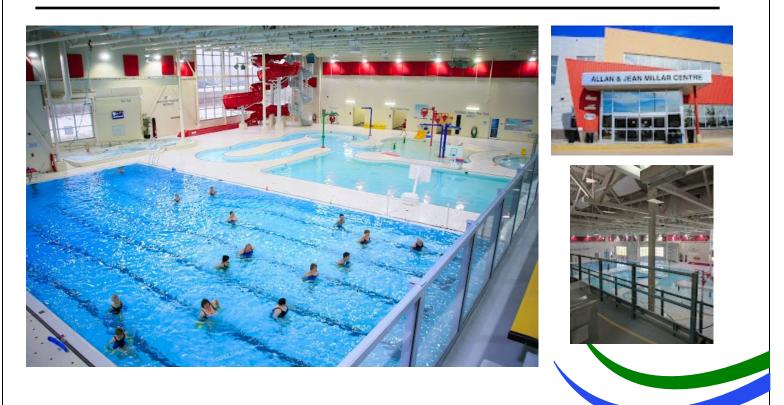

October 1 - November 19 Session 1 of Aquafit or Exercise at Whitecourt's Allen & Jean Millar Centre

8 days per session **Cost** \$104.00 Over 70 \$100.00. Under 50 or out of area, fees are full fare (Double the cost)

During our time at the center you can join beginner Aquasize, use the walking track or try the weight and exercise machine. Aquasize 12-12:45. We will enjoy a lunch together after exercising prior to driving home. Pick Up