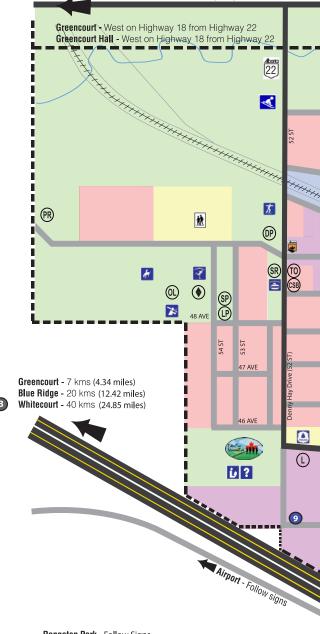

Rangeton Park - Follow Signs

Deerlodge Community Hall- 13 kms (8.0 mi) South, 0.8 kms (.4 mi) West Anselmo Hall - 6.5 kms (4.0 mi) South, 16 kms (9.9 mi) West Golf Course/Campground/RV Dump - 1.2 kms (0.7 mi)

Hwy 16 & Evansburg - 40 kms (24.8 mi)