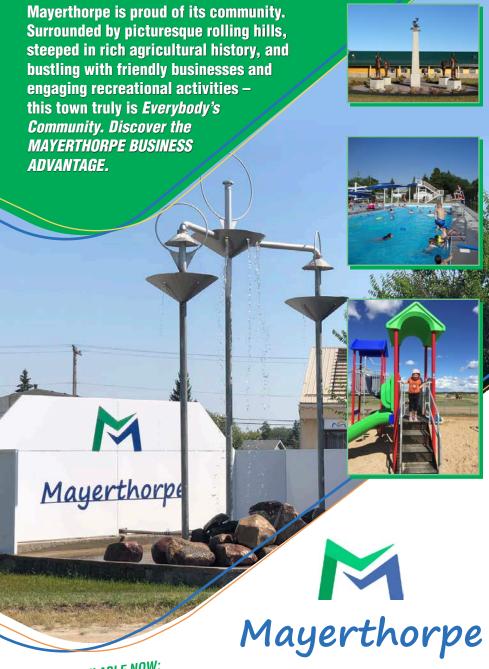

Mayerthorpe's Exhibition Centre/Dick Granley Arena, swimming pool, sports grounds, curling rink and pump track provide lots of recreational activities, while facilities like our Diamond Centre Community Hall and Royal Canadian Legion Branch #126 host many and varied activities.

We have several facilities in the community, including an Aquatic Centre which boasts a junior Olympic size outdoor swimming pool and a water slide, with a new splash pad constructed in the fall of 2017, an Exhibition Centre complete with an indoor walking/running track, a senior's lodge featuring Aging-in-Place rooms, an upgraded and expanded water treatment plant, sani-dump, compost facility, an upgraded sewage treatment plant which included the cleaning of lagoons and the relining of sewer mains throughout the Town.

Recreational opportunities abound for people of all ages, from hockey, learn to skate program, x-country skiing, baseball, soccer, dance, and golf to floor and ice curling, gymkhana, and rodeo. An active and

growing public library with many programs and drama and choir groups provide opportunities to expand your personal and cultural interests. The Town has several playgrounds and parks, including the Fallen Four Memorial Park, a beautiful place to rest and let the kiddos play.