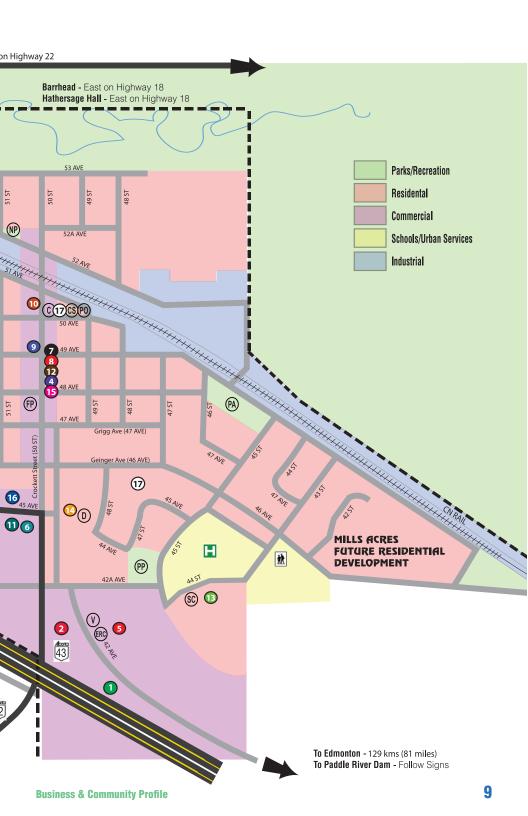

## LEGEND

- Chiropractic Clinic
- Community Services Building
- Dental Clinic
- Diamond Centre
- **Emergency Response Centre**
- Family Practice Clinic
- Hospital
- Legion Branch #126
- Post Office
- Public Library
- Public Works
- R.C.M.P
- School
- Seniors' Centre
- Town Office
- Veterinary Clinic
- Visitor Information Centre
- Agricultural Grounds
- Aquatic Centre
- **Baseball Fields**
- Cowboy Trail Storyboard
- **Curling Rink** 
  - **Dundee School Park**
- **Exhibition Centre**
- 👬 Fallen Four Memorial Park
  - Lions Park
  - North Side Playground
- Off-Leash Dog Park
- Outdoor Skating Rink
- Paddle River Park
- Park Avenue Playground & Fitness Centre
- Peace Park
- Skateboard/BMX Pumptrack
- Toboggan Hill